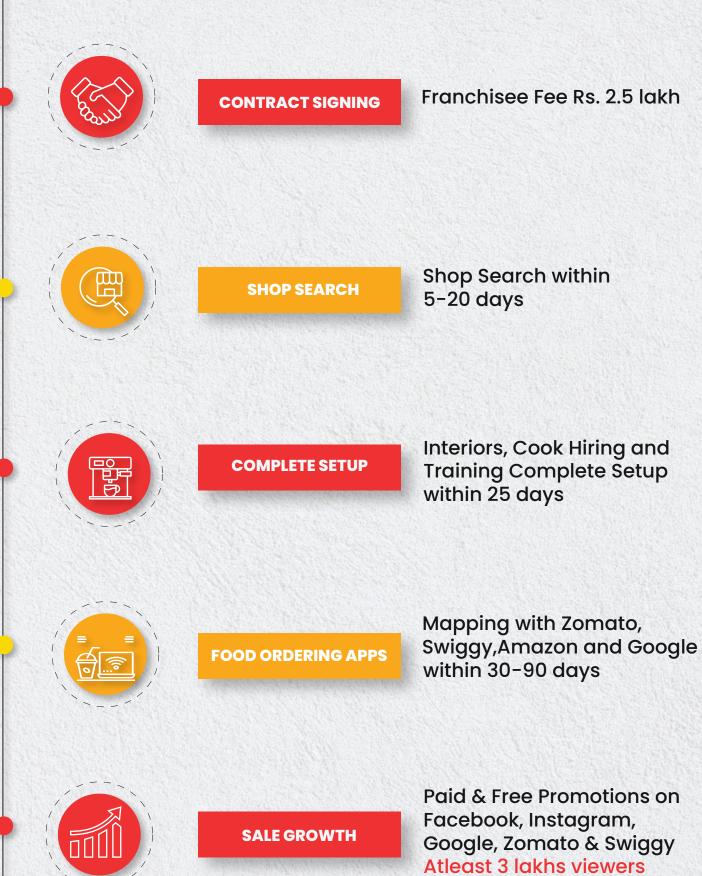

# Franchise Model

### KIOSK

- Area Req : 100-200 sq ft
- Total Investment : 5-6 Lakhs
- Franchisee Fee : 2.5 Lakhs
- Setup Cost : 3 Lakhs
- No Royalty
- Interior Included
- Setup Ready in 20 Days

### **IT COMPANY MODEL**

- Area Req : 100-200 sq ft
- Total Investment : 8-10 Lakhs
- Franchisee Fee : 5 Lakhs
- Setup Cost : 3-5 Lakhs
- No Royalty
- Help in Shop Search
- Interior Included
- Setup Ready in 20 Days

## CLOUD

- Three Brands Provided
  Momo Streat, Lassi Corner,
  MyChai Stories
- Area Req : 200-300 sq ft
- Total Investment : 10-12 Lakhs
- Franchisee Fee : 6 Lakhs
- Setup Cost : 5 Lakhs
- 5% Royalty
- Help in Shop Search
- Interior Included
- Setup Ready in 20 Days

### **DINE-IN**

- Four Brands Provided
  Momo Streat, Lassi Corner,
  MyChai Stories, DayNight Dhaba
- Area Req : 300-800 sq ft
- Total Investment : 18-21 Lakhs
- Franchisee Fee : 6 Lakhs
- Setup Cost : 12-15 Lakhs
- 5% Royalty
- Help in Shop Search
- Interior Included
- Setup Ready in 45 Days