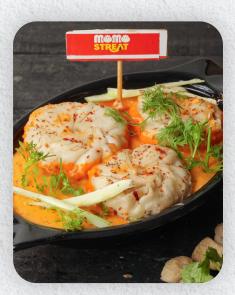

#### VEG MO-PASTA

| (Pasta Spaghetti/Penne/Fusilli + 3 pcs Veg<br>Momo ) |     |
|------------------------------------------------------|-----|
| Veg Mo-Pasta in White Sauce                          | 110 |
| Veg Mo-Pasta in Red Sauce                            | 110 |
| Veg Mo-Pasta in Mix Sauce                            | 110 |

#### MO-PASTA

| (Pasta Spaghetti | /Penne/Fusilli | + 3 pcs Chicken I | 1omo ) |
|------------------|----------------|-------------------|--------|
|------------------|----------------|-------------------|--------|

| Chicken Mo-Pasta in White Sauce | 130 |
|---------------------------------|-----|
| Chicken Mo-Pasta in Red Sauce   | 130 |
| Chicken Mo-Pasta in Mixed Sauce | 130 |