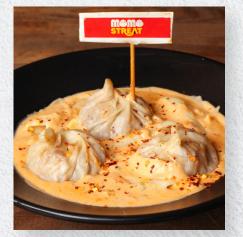

#### STEAMED MOMOS

| (5 pcs )                                                         |    |
|------------------------------------------------------------------|----|
| Veg Momo                                                         | 60 |
| Veg Darjeeling Momo                                              | 60 |
| Veg Szechwan Momo                                                | 70 |
| Cheesy Corn Momo                                                 | 85 |
| Paneer Momo                                                      | 90 |
| Chocolate Fudge Momo<br>4pcs + Chocolate Sauce + Choco Vermicell | 95 |