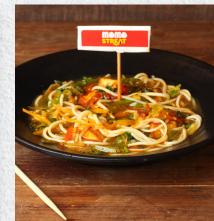

#### FLAVOURS OF CHINA

| Veg Noodles                  | 80  |
|------------------------------|-----|
| Veg Fried Rice               | 80  |
| Veg Szechwan Noodles         | 90  |
| Veg Szechwan Fried Rice      | 90  |
| Veg Thupka Noodle Soup       | 100 |
| Veg Burnt Garlic Noodle/Rice | 110 |
| Honey Chilli Potato(8pcs)    | 120 |
| Veg Manchurian (8pcs)        | 125 |
| Chilli Garlic Paneer         | 150 |
|                              |     |