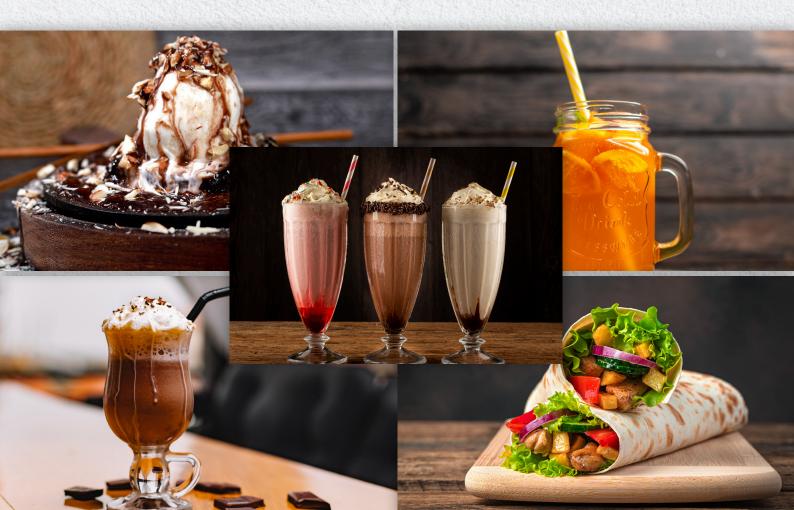

Franchise can also have Additional Menu Based on Season and Area Demand.

We can help franchise introduce below mentioned Recipes and also provide Manpower for additional Menus.

- ★ Cold coffee
- Milk shake
- \* Mocktail
- Tortilla Wraps
- ★ Sizzler brownie