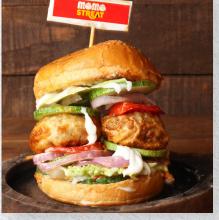

#### MO BURGER

| (2 momos + | 1 | Burger | Bun + | 1 | Cheese | Slice ) | ) |
|------------|---|--------|-------|---|--------|---------|---|
|------------|---|--------|-------|---|--------|---------|---|

| Classic Veg Mo-Burger      |  |
|----------------------------|--|
| Super Cheesy Veg Mo-Burger |  |
| Peri Peri Veg Mo-Burger    |  |
| (2 momos + 1 Burger Bun )  |  |