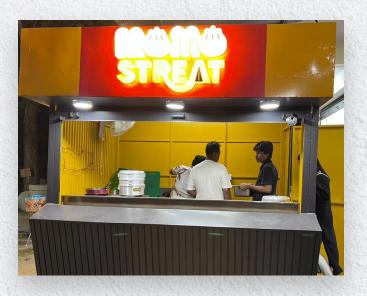

### KIOSK

- Area Req : 100-200 sq ft
- Total Investment : 5-6 Lakhs
- Franchisee Fee : 2.5 Lakhs
- Setup Cost : 3 Lakhs
- No Royalty
- Interior Included
- Setup Ready in 20 Days

### **IT COMPANY MODEL**

- Area Req : 100-200 sq ft
- Total Investment : 8-10 Lakhs
- Franchisee Fee : 5 Lakhs
- Setup Cost : 3-5 Lakhs
- No Royalty
- Help in Shop Search
- Interior Included
- Setup Ready in 20 Days

## CLOUD

- Three Brands Provided
  Momo Streat, Lassi Corner,
  MyChai Stories
- Area Req : 200-300 sq ft
- Total Investment : 10-12 Lakhs
- Franchisee Fee : 6 Lakhs
- Setup Cost : 5 Lakhs
- 5% Royalty
- Help in Shop Search
- Interior Included
- Setup Ready in 20 Days

### **DINE-IN**

- Four Brands Provided
  Momo Streat, Lassi Corner,
  MyChai Stories, DayNight Dhaba
- Area Req : 300-800 sq ft
- Total Investment : 18-21 Lakhs
- Franchisee Fee : 6 Lakhs
- Setup Cost : 12-15 Lakhs
- 5% Royalty
- Help in Shop Search
- Interior Included
- Setup Ready in 45 Days