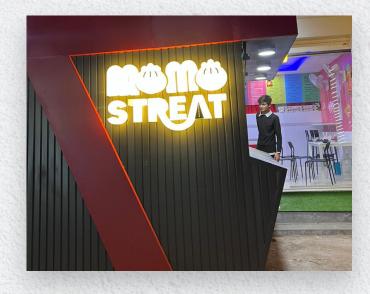

### KIOSK

- Area Req : 100-200 sq ft
- Total Investment : 5-6 Lakhs
- Franchisee Fee : 2.5 Lakhs
- Setup Cost : 3 Lakhs
- No Royalty
- Interior Included
- Setup Ready in 20 Days

### **IT COMPANY MODEL**

- Area Req : 100-200 sq ft
- Total Investment : 8-10 Lakhs
- Franchisee Fee : 5 Lakhs
- Setup Cost : 3-5 Lakhs
- No Royalty
- Help in Shop Search
- Interior Included
- Setup Ready in 20 Days

## CLOUD

- Three Brands Provided
  Momo Streat, Lassi Corner,
  MyChai Stories
- Area Req : 200-300 sq ft
- Total Investment : 10-12 Lakhs
- Franchisee Fee : 6 Lakhs
- Setup Cost : 5 Lakhs
- 5% Royalty
- Help in Shop Search
- Interior Included
- Setup Ready in 20 Days

### **DINE-IN**

- Four Brands Provided
  Momo Streat, Lassi Corner,
  MyChai Stories, DayNight Dhaba
- Area Req : 300-800 sq ft
- Total Investment : 18-21 Lakhs
- Franchisee Fee : 6 Lakhs
- Setup Cost : 12-15 Lakhs
- 5% Royalty
- Help in Shop Search
- Interior Included
- Setup Ready in 45 Days